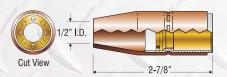

| Part No   | Description               |
|-----------|---------------------------|
| PX27S50GL | Heavy Duty Nozzle 12.5 mm |
| PX27S62GL | Heavy Duty Nozzle 16 mm   |
| PX27S75GL | Heavy Duty Nozzle 19 mm   |