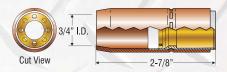

| Part No   | Description               |
|-----------|---------------------------|
| PX27S50GL | Heavy Duty Nozzle 12.5 mm |
| PX27S62GL | Heavy Duty Nozzle 16 mm   |
| PX27S75GL | Heavy Duty Nozzle 19 mm   |