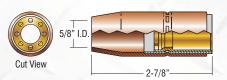

| Part No   | Description               |
|-----------|---------------------------|
| PX27S50GL | Heavy Duty Nozzle 12.5 mm |
| PX27S62GL | Heavy Duty Nozzle 16 mm   |
| PX27S75GL | Heavy Duty Nozzle 19 mm   |